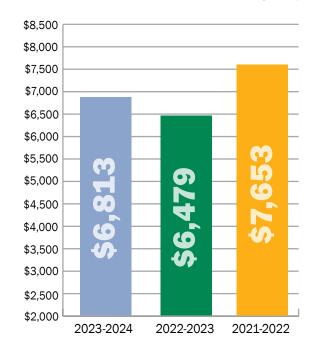

choose to make a monthly pledge or a one-time contribution, it will be automatically added to your electric bill. Even one dollar a month helps others!

#### **RECare Fast Facts**

- From 2021 through the fall of 2024:
  - \$20,105 in RECare donations helped 46 familys with winter heating costs.
  - During this period members contributions totaled \$20,945.
  - The families who were helped in during this time frame received an average of \$437 per family.

## **Join RECare Today!**

- The RECare enrollment form is available at ecirec.coop as a PDF that you can turn in via email. Rollover Your Electric Bill and Member Programs and then choose RECare.
- Or you can fill out the form to the right, clip, and return it to ECI REC.

## RECARE CONTRIBUTIONS

(calculated yearly from July to June)





## **Yes,** I want to be a part of members helping others and contribute to RECare.

- □ I will make a one-time contribution to RECare.
- ☐ I will contribute \$\_\_\_\_\_ per month to RECare. (I understand that this amount will be automatically added to my monthly electric bill.)
- ☐ My check is enclosed. (Payable to ECI REC.)

| Name:           |      |
|-----------------|------|
|                 |      |
| Address:        |      |
|                 |      |
| City:           |      |
| State:          | Zip: |
|                 |      |
| Account Number: |      |
|                 |      |

Email: