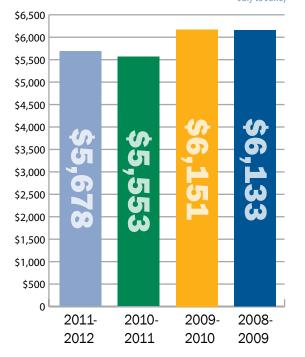

## **RECare Fast Facts**

- RECare donations are increasingly important—the number of members-consumers who needed assistance in 2010-2011 was up 17 from 2009-2010.
- Members' 2010-2011 and 2011-2012 contributions were down nearly \$600 from 2009-2010 and 2008-2009.
- Of the \$5,553 donated in 2010-2011, \$5,187 was distributed to 46 ECI REC member-consumers in need, an average of \$112.76 per family.

# RECARE CONTRIBUTIONS (calculated yearly from

July to June)